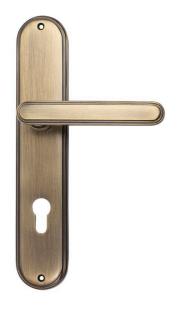

#### LETHER DOOR HANDLE SERIE

#### Charismatic combination of brass and leather

02234-003-D01

02234-005-D02

1004-013-25-100-D02

BLU DOOR HANDLE SERIE

02235-013Y