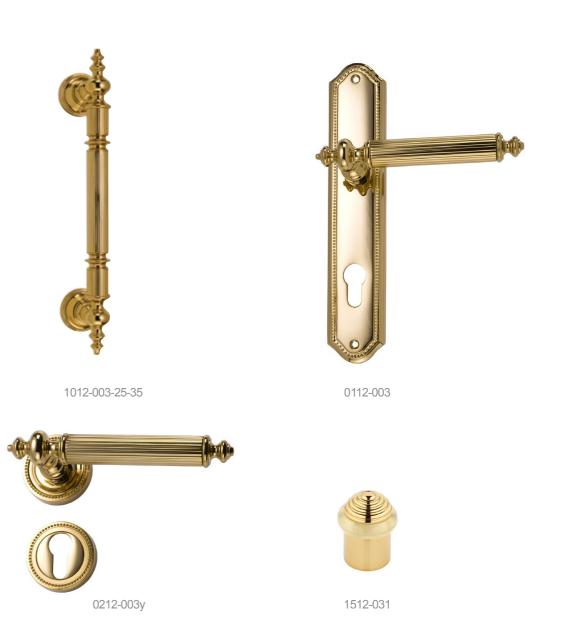

3504Y-120-003

## RÖLYEF CHROME







Geometric design on chrome







PLATIN





3516-6-016



3549-5-016







3541-8-005





3504Y-8-005



3503-8-005



3519-8-005

#### **BUTTERFLY CHROME**



3512-8-005

Butterfly,
Mariposa,
Pedaliza....
Stylish in every
language...









3507-180-321



#### WAVE GOLD











#### LETHER DOOR HANDLE SERIE

#### Charismatic combination of brass and leather







02234-003-D01

02234-005-D02



1004-013-25-100-D02







BLU DOOR HANDLE SERIE





02235-013Y

#### LINEA AND ARCH DOOR HANDLE SERIES





#### WAKRA DOOR HANDLE SERIE

#### CROWN DOOR HANDLE SERIE



01242-013Y





02242-013



01255-013Y





02255-013Y

#### BARK DOOR HANDLE SERIE







02145-012

02145-037

02145-980



#### ANTIK DOOR HANDLE SERIE



**POPULAR SERIE** 



## DIVERSITY AND CUSTOMIZING Different Rosette Types;

Wc type-cycline hole type- key hole room type









WC type 1812-003w

1812-003Y

1812-003



#### LOUVRE DOOR HANDLE SERIE





## Contemporary yet timeless..





01122X-013





#### **PULL HANDLES**







Exclusive collection of architectrual handless...





#### RIGA HALFMOON HANDLES



07620-013-R15X4-96



07620-007-R15-96





#### DAMLA COLINA HALF MOON

#### HALF MOON HANDLES









07640-007-R15-96



07604-007





07606-013



07606-007



07606-013-R12.5



07606-008-R12.5



07606-007-R12.5



# 2557-003-192 2557-056-96

#### DRAWER HANDLES





#### MIAMI DRAWER HANDLE



Various modern drawer handle designs; minumum 5 year guarantee of solid brass...







### VERSACE



#### MIRAGE



## VOGUE









####