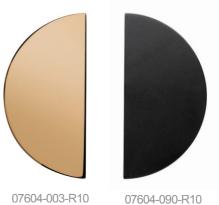

#### HALF MOON HANDLES

07640-007-R15-96

07604-007

07606-013

07606-007

07606-013-R12.5

07606-008-R12.5

07606-007-R12.5