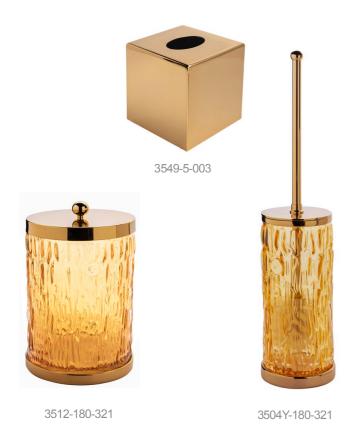

#### Luminous bathroom accesories

3516-201-008

3512-201-008

3504Y-201-008

#### **BUTTERFLY CHROME**

3512-8-005

Butterfly,
Mariposa,
Pedaliza....
Stylish in every
language...

3507-180-321

#### WAVE GOLD