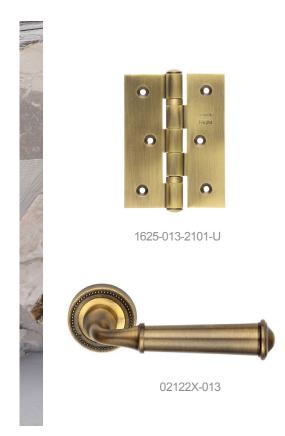

ERFLY CHROME**



3512-8-005

Butterfly,
Mariposa,
Pedaliza....
Stylish in every
language...









3507-180-321



#### WAVE GOLD











#### LETHER DOOR HANDLE SERIE

#### Charismatic combination of brass and leather







02234-003-D01

02234-005-D02



1004-013-25-100-D02







BLU DOOR HANDLE SERIE





02235-013Y

#### LINEA AND ARCH DOOR HANDLE SERIES





#### WAKRA DOOR HANDLE SERIE

#### CROWN DOOR HANDLE SERIE



01242-013Y





02242-013



01255-013Y





02255-013Y

#### BARK DOOR HANDLE SERIE







02145-012

02145-037

02145-980



#### ANTIK DOOR HANDLE SERIE



**POPULAR SERIE** 



## DIVERSITY AND CUSTOMIZING Different Rosette Types;

Wc type-cycline hole type- key hole room type









WC type 1812-003w

1812-003Y

1812-003



#### LOUVRE DOOR HANDLE SERIE





## Contemporary yet timeless..





01122X-013





#### **PULL HANDLES**







Exclusive collection of architectrual handless...





#### RIGA HALFMOON HANDLES



07620-013-R15X4-96



07620-007-R15-96





#### DAMLA COLINA HALF MOON

#### HALF MOON HANDLES









07640-007-R15-96



07604-007





07606-013



07606-007



07606-013-R12.5



07606-008-R12.5



07606-007-R12.5



# 2557-003-192 2557-056-96

#### DRAWER HANDLES





#### MIAMI DRAWER HANDLE



Various modern drawer handle designs; minumum 5 year guarantee of solid brass...







### VERSACE



#### MIRAGE



## VOGUE









#### ANTIK DRAWER HANDLE





Style creates luxurious vibe to cabinet hardware...

#### PULL HANDLE FOR SOCKET DOOR







#### FACTORY: ŞAHİNOĞLU BRONZ PRES DÖK. TİC ve SAN A.Ş

Istanbul Tu