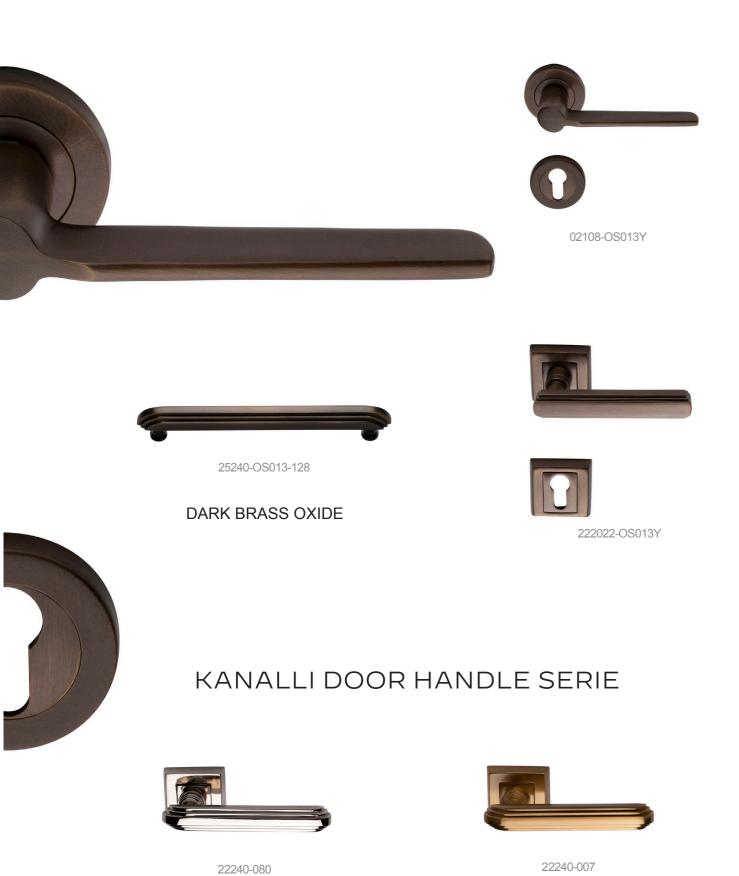

07-201-008

#### Luminous bathroom accesories



3516-201-008



3512-201-008



3504Y-201-008



## Specially handcrafted, elegant design



3507-120-003



3503-120-003







3541-120-003-1



3549-120-003

CONCHIGLIA GOLD



3512-120-003



3504Y-120-003

## RÖLYEF CHROME







Geometric design on chrome







PLATIN





3516-6-016



3549-5-016







3541-8-005





3504Y-8-005



3503-8-005



3519-8-005

#### **BUTTERFLY CHROME**



3512-8-005

Butterfly,
Mariposa,
Pedaliza....
Stylish in every
language...









3507-180-321



#### WAVE GOLD











#### LETHER DOOR HANDLE SERIE

#### Charismatic combination of brass and leather







02234-003-D01

02234-005-D02



1004-013-25-100-D02







BLU DOOR HANDLE SERIE





02235-013Y

#### LINEA AND ARCH DOOR HANDLE SERIES





#### WAKRA DOOR HANDLE SERIE

#### CROWN DOOR HANDLE SERIE



01242-013Y





02242-013



01255-013Y





02255-013Y

#### BARK DOOR HANDLE SERIE







02145-012

02145-037

02145-980



#### ANTIK DOOR HANDLE SERIE



**POPULAR SERIE** 



## DIVERSITY AND CUSTOMIZING Different Rosette Types;

Wc type-cycline hole type- key hole room type









WC type 1812-003w

1812-003Y

1812-003



#### LOUVRE DOOR HANDLE SERIE





## Contemporary yet timeless..





01122X-013





#### **PULL HANDLES**







Exclusive collection of architectrual handless...





#### RIGA HALFMOON HANDLES



07620-013-R15X4-96



07620-007-R15-96





#### DAMLA COLINA HALF MOON

#### HALF MOON HANDLES









07640-007-R15-96



07604-007





07606-013



07606-007



07606-013-R12.5



07606-008-R12.5