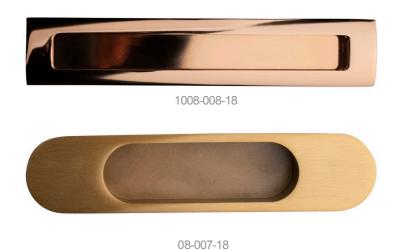

WC type 1812-003w

1812-003Y

1812-003



#### LOUVRE DOOR HANDLE SERIE





## Contemporary yet timeless..





01122X-013





#### **PULL HANDLES**







Exclusive collection of architectrual handless...





#### RIGA HALFMOON HANDLES



07620-013-R15X4-96



07620-007-R15-96





#### DAMLA COLINA HALF MOON

#### HALF MOON HANDLES









07640-007-R15-96



07604-007





07606-013



07606-007



07606-013-R12.5



07606-008-R12.5



07606-007-R12.5



# 2557-003-192 2557-056-96

#### DRAWER HANDLES





#### MIAMI DRAWER HANDLE



Various modern drawer handle designs; minumum 5 year guarantee of solid brass...







### VERSACE



#### MIRAGE



## VOGUE









#### ANTIK DRAWER HANDLE





Style creates luxurious vibe to cabinet hardware...

#### PULL HANDLE FOR SOCKET DOOR







#### FACTORY: ŞAHİNOĞLU BRONZ PRES DÖK. TİC ve SAN A.Ş

Istanbul Tuzla Organized Industrial Zone 9. St.
No: 13 Tepeören – Tuzla – Istanbul / Turkey
T: +90 216 593 26 61 T: +90 216.593 26 64
WhatsApp: +90 533 208 54 71
email: info@vistadorodesign.com
email: export@sahinoglu.com.tr
www.vistadorodesign.com