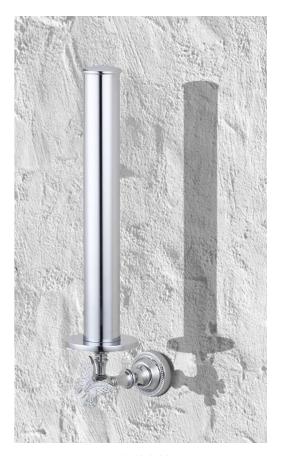

## RÖLYEF CHROME

Geometric design on chrome

PLATIN

3516-6-016

3549-5-016

3541-8-005

3504Y-8-005

3503-8-005

3519-8-005