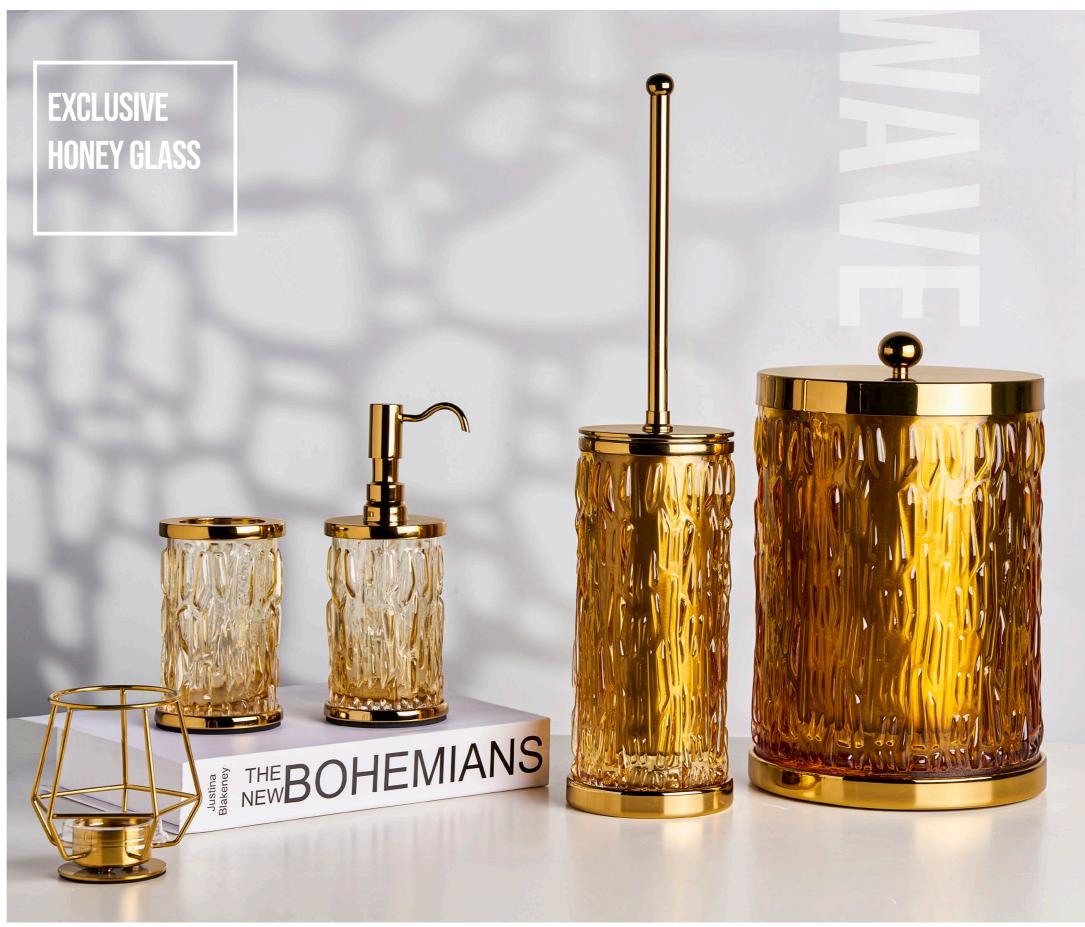

5-6-007



3549-5-007



3512-6-007

Modern but still shining









3549-02-008

3507-02-008

#### SEFA BRONZE



3504Y-02-008

3512-02-008





3503-201-003





3507-201-003



3512-201-003





3549-201-008-2



3503-201-008

3507-201-008

#### Luminous bathroom accesories



3516-201-008



3512-201-008



3504Y-201-008



## Specially handcrafted, elegant design



3507-120-003



3503-120-003







3541-120-003-1



3549-120-003

CONCHIGLIA GOLD



3512-120-003



3504Y-120-003

## RÖLYEF CHROME







Geometric design on chrome







PLATIN





3516-6-016



3549-5-016







3541-8-005





3504Y-8-005



3503-8-005



3519-8-005

#### **BUTTERFLY CHROME**



3512-8-005

Butterfly,
Mariposa,
Pedaliza....
Stylish in every
language...









3507-180-321



#### WAVE GOLD











#### LETHER DOOR HANDLE SERIE

#### Charismatic combination of brass and leather







02234-003-D01

02234-005-D02



1004-013-25-100-D02







BLU DOOR HANDLE SERIE





02235-013Y

#### LINEA AND ARCH DOOR HANDLE SERIES





#### WAKRA DOOR HANDLE SERIE

#### CROWN DOOR HANDLE SERIE



01242-013Y





02242-013



01255-013Y





02255-013Y

#### BARK DOOR HANDLE SERIE







02145-012

02145-037

02145-980



#### ANTIK DOOR HANDLE SERIE



**POPULAR SERIE** 



## DIVERSITY AND CUSTOMIZING Different Rosette Types;

Wc type-cycline hole type- key hole room type









WC type 1812-003w

1812-003Y

1812-003



#### LOUVRE DOOR HANDLE SERIE





## Contemporary yet timeless..





01122X-013





#### **PULL HANDLES**







Exclusive collection of architectrual handless...