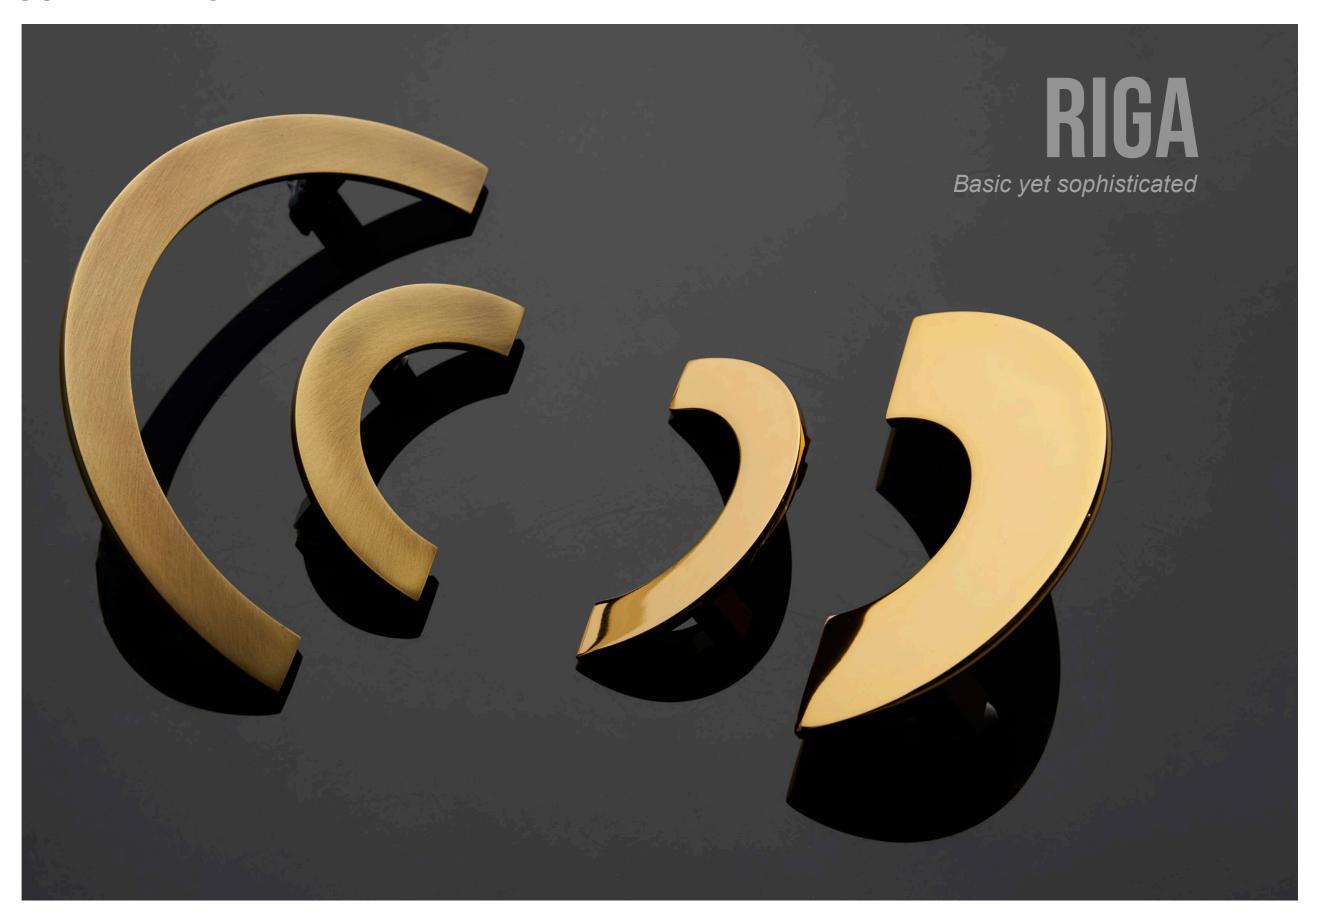

and leather







02234-003-D01

02234-005-D02



1004-013-25-100-D02







BLU DOOR HANDLE SERIE





02235-013Y

#### LINEA AND ARCH DOOR HANDLE SERIES





#### WAKRA DOOR HANDLE SERIE

#### CROWN DOOR HANDLE SERIE



01242-013Y





02242-013



01255-013Y





02255-013Y

#### BARK DOOR HANDLE SERIE







02145-012

02145-037

02145-980



#### ANTIK DOOR HANDLE SERIE



**POPULAR SERIE** 



## DIVERSITY AND CUSTOMIZING Different Rosette Types;

Wc type-cycline hole type- key hole room type









WC type 1812-003w

1812-003Y

1812-003



#### LOUVRE DOOR HANDLE SERIE





## Contemporary yet timeless..





01122X-013





#### **PULL HANDLES**







Exclusive collection of architectrual handless...





#### RIGA HALFMOON HANDLES



07620-013-R15X4-96



07620-007-R15-96





#### DAMLA COLINA HALF MOON

#### HALF MOON HANDLES









07640-007-R15-96



07604-007





07606-013



07606-007



07606-013-R12.5



07606-008-R12.5



07606-007-R12.5



# 2557-003-192 2557-056-96

#### DRAWER HANDLES





#### MIAMI DRAWER HANDLE



Various modern drawer handle designs; minumum 5 year guarantee of solid brass...







### VERSACE



#### MIRAGE



## VOGUE









#### ANTIK DRAWER HANDLE





Style creates luxurious vibe to cabinet hardware...

#### PULL HANDLE FOR SOCKET DOOR







#### FACTORY: ŞAHİNOĞLU BRONZ PRES DÖK. TİC ve SAN A.Ş

Istanbul Tuzla Organized Industrial Zone 9. St.
No: 13 Tepeören – Tuzla – Istanbul / Turkey
T: +90 216 593 26 61 T: +90 216.593 26 64
WhatsApp: +90 533 208 54 71
email: info@vistadorodesign.com
email: export@sahinoglu.com.t