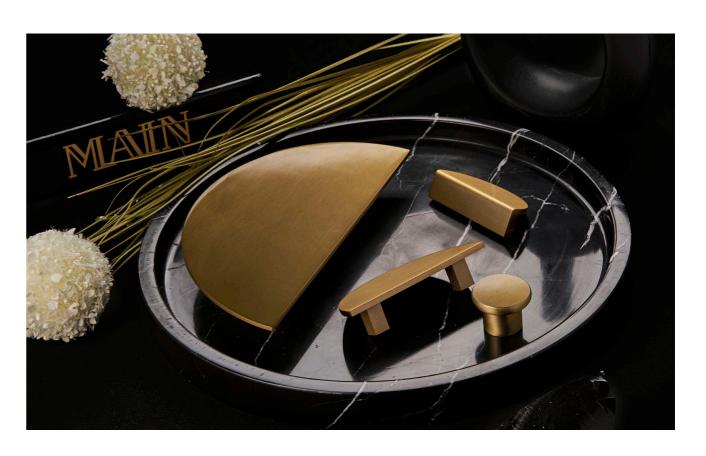

#### HALF MOON HANDLES

07640-007-R15-96

07604-007

07606-013

07606-007

07606-013-R12.5

07606-008-R12.5

07606-007-R12.5