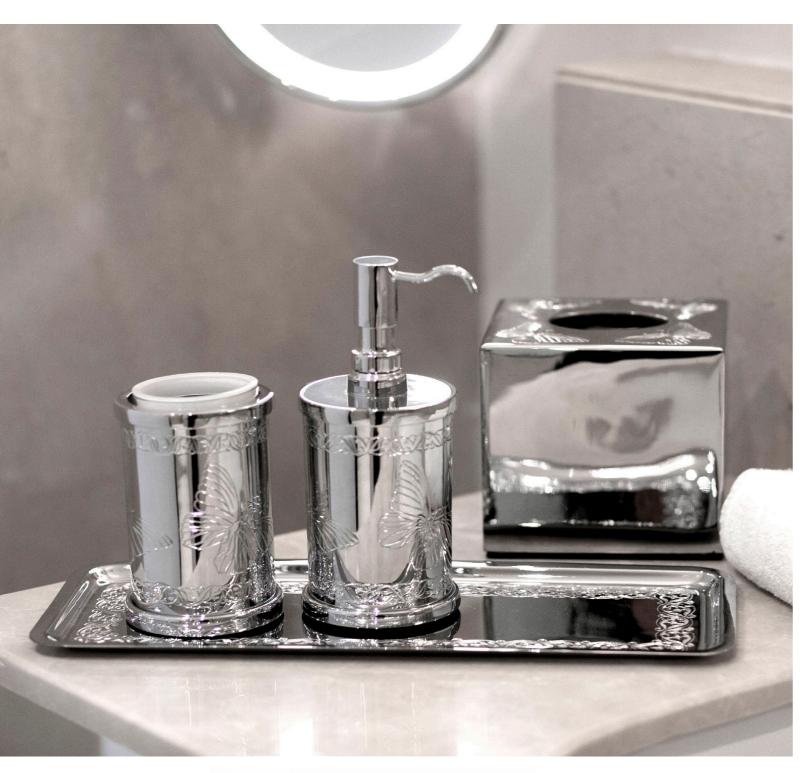

ple but still
Luxurious.
Black finishing
of Bella.









3503-6-090



3507-6-090



3516-6-09



3549-5-090



3549-5-090-2







## BELLA SATEN GOLD







3549-5-007-2





3518-6-007

3504Y-6-007

3505-6-007



3549-5-007



3512-6-007

Modern but still shining









3549-02-008

3507-02-008

#### SEFA BRONZE



3504Y-02-008

3512-02-008





3503-201-003





3507-201-003



3512-201-003





3549-201-008-2



3503-201-008

3507-201-008

#### Luminous bathroom accesories



3516-201-008



3512-201-008



3504Y-201-008



## Specially handcrafted, elegant design



3507-120-003



3503-120-003







3541-120-003-1



3549-120-003

CONCHIGLIA GOLD



3512-120-003



3504Y-120-003

## RÖLYEF CHROME







Geometric design on chrome







PLATIN





3516-6-016



3549-5-016







3541-8-005





3504Y-8-005



3503-8-005



3519-8-005

#### **BUTTERFLY CHROME**



3512-8-005

Butterfly,
Mariposa,
Pedaliza....
Stylish in every
language...









3507-180-321



#### WAVE GOLD











#### LETHER DOOR HANDLE SERIE

#### Charismatic combination of brass and leather







02234-003-D01

02234-005-D02



1004-013-25-100-D02







BLU DOOR HANDLE SERIE





02235-013Y

#### LINEA AND ARCH DOOR HANDLE SERIES





#### WAKRA DOOR HANDLE SERIE

#### CROWN DOOR HANDLE SERIE



01242-013Y





02242-013



01255-013Y





02255-013Y

#### BARK DOOR HANDLE SERIE







02145-012

02145-037

02145-980



#### ANTIK DOOR HANDLE SERIE



**POPULAR SERIE** 



## DIVERSITY AND CUSTOMIZING Different Rosette Types;

Wc type-cycline hole type- key hole room type









W