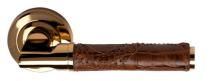

#### Charismatic combination of brass and leather

02234-003-D01

02234-005-D02

1004-013-25-100-D02

BLU DOOR HANDLE SERIE

02235-013Y