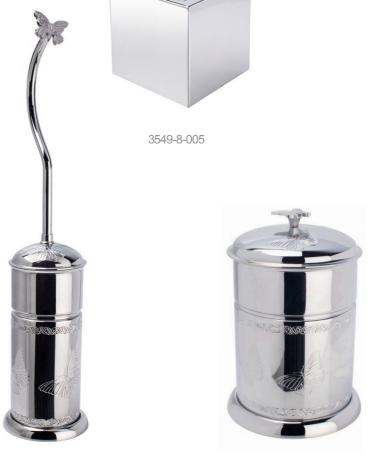

#### **BUTTERFLY CHROME**

3512-8-005

Butterfly,
Mariposa,
Pedaliza....
Stylish in every
language...

3507-180-321