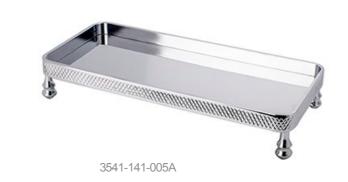

## Specially handcrafted, elegant design

3507-120-003

3503-120-003

3541-120-003-1

3549-120-003

CONCHIGLIA GOLD

3512-120-003

3504Y-120-003