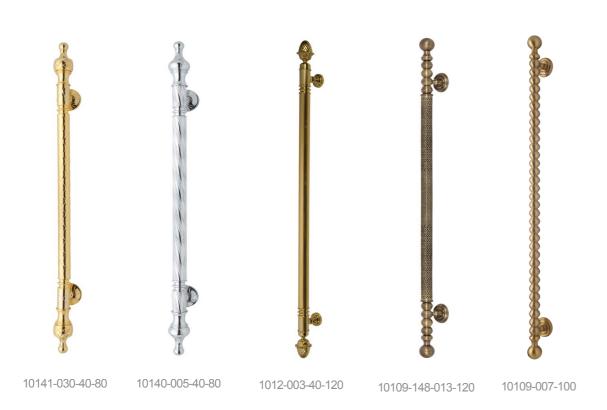

y
language...









3507-180-321



#### WAVE GOLD











#### LETHER DOOR HANDLE SERIE

#### Charismatic combination of brass and leather







02234-003-D01

02234-005-D02



1004-013-25-100-D02







BLU DOOR HANDLE SERIE





02235-013Y

#### LINEA AND ARCH DOOR HANDLE SERIES





#### WAKRA DOOR HANDLE SERIE

#### CROWN DOOR HANDLE SERIE



01242-013Y





02242-013



01255-013Y





02255-013Y

#### BARK DOOR HANDLE SERIE







02145-012

02145-037

02145-980



#### ANTIK DOOR HANDLE SERIE



**POPULAR SERIE** 



## DIVERSITY AND CUSTOMIZING Different Rosette Types;

Wc type-cycline hole type- key hole room type









WC type 1812-003w

1812-003Y

1812-003



#### LOUVRE DOOR HANDLE SERIE





## Contemporary yet timeless..





01122X-013





#### **PULL HANDLES**







Exclusive collection of architectrual handless...





#### RIGA HALFMOON HANDLES



07620-013-R15X4-96



07620-007-R15-96





#### DAMLA COLINA HALF MOON

#### HALF MOON HANDLES









07640-007-R15-96



07604-007





07606-013



07606-007



07606-013-R12.5



07606-008-R12.5



07606-007-R12.5



# 2557-003-192 2557-056-96

#### DRAWER HANDLES





#### MIAMI DRAWER HANDLE



Various modern drawer handle designs; minumum 5 year guarantee of solid brass...







### VERSACE



#### MIRAGE



## VOGUE









#### ANTIK DRAWER HANDLE





Style creates luxurious vibe to cabinet hardware...

#### PULL HANDLE FOR SOCKET DOOR







#### FACTORY: ŞAHİNOĞLU BRONZ PRES DÖK. TİC ve SAN A.Ş

Istanbul Tuzla Organized Industrial Zone 9. St.
No: 13 Tepeören – Tuzla – Istanbul / Turke