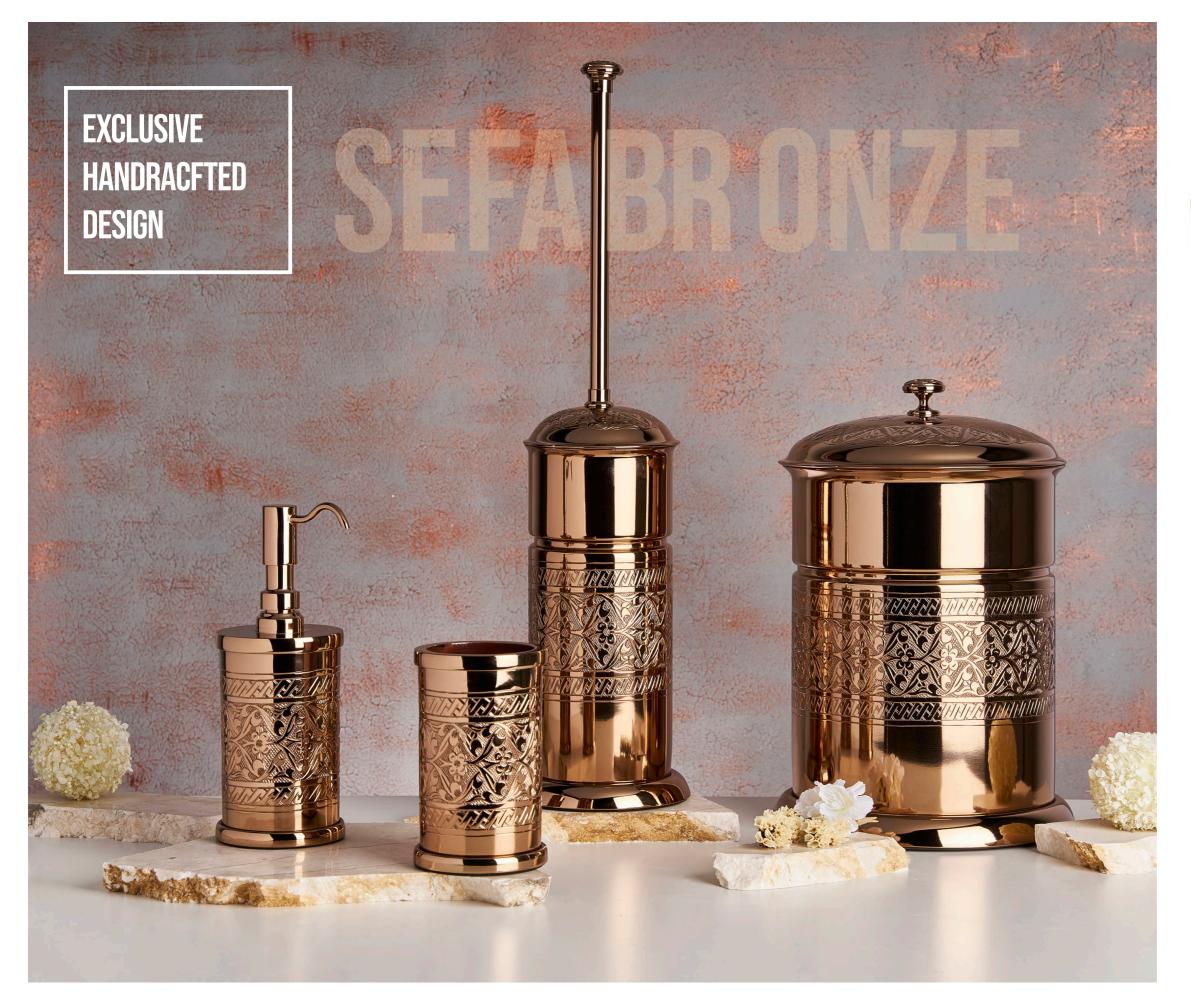

#### SEFA BRONZE

3504Y-02-008

3512-02-008

3503-201-003

3507-201-003

3512-201-003

3549-201-008-2

3503-201-008

3507-201-008

#### Luminous bathroom accesories

3516-201-008

3512-201-008

3504Y-201-008