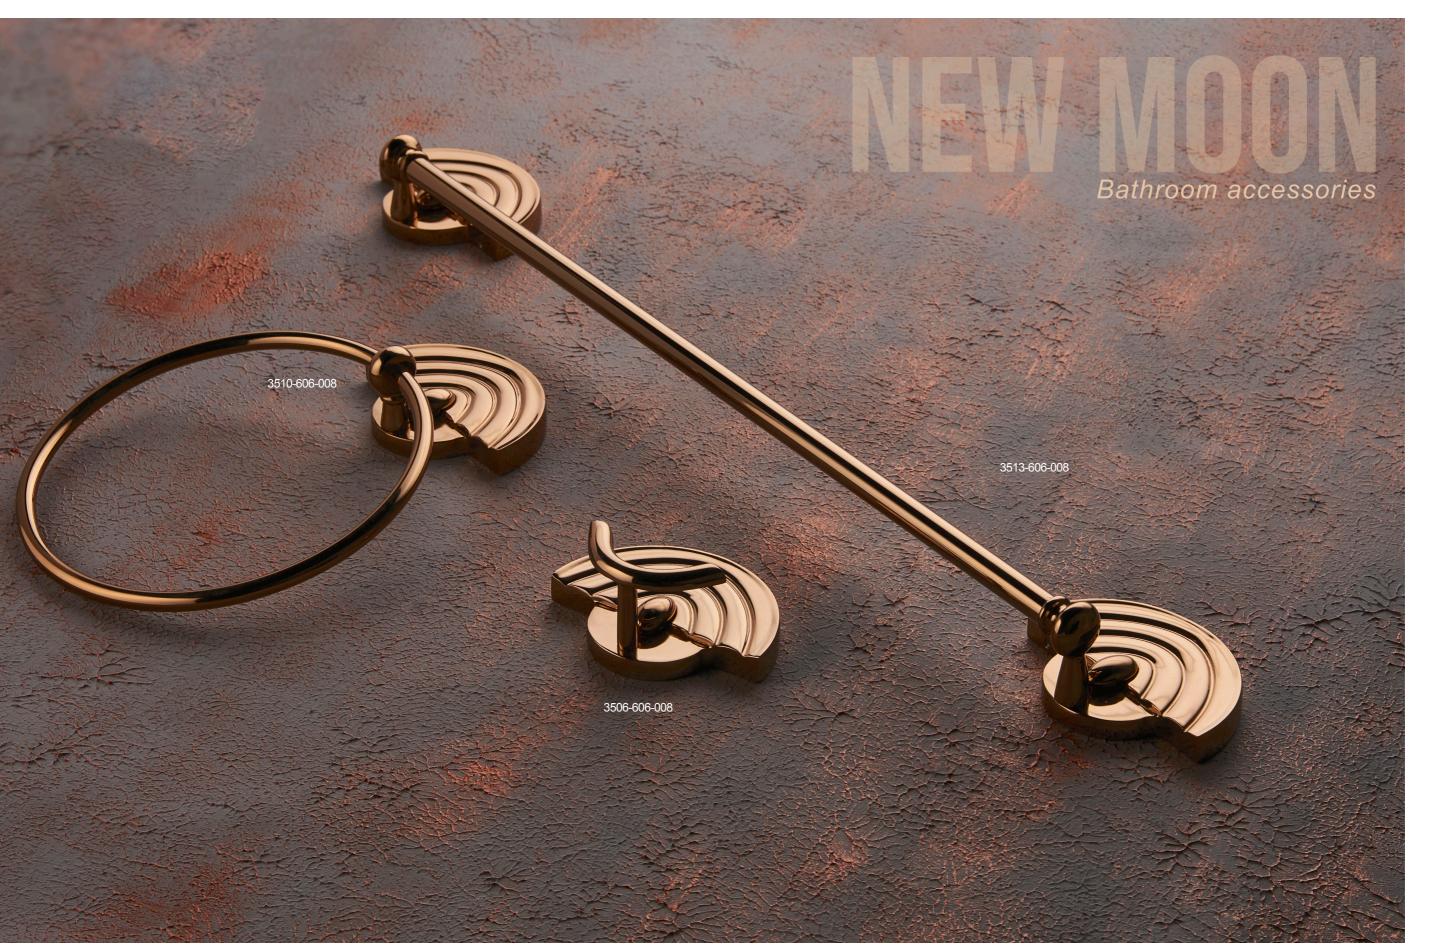

7



3549-5-007



3512-6-007

Modern but still shining









3549-02-008

3507-02-008

#### SEFA BRONZE



3504Y-02-008

3512-02-008





3503-201-003





3507-201-003



3512-201-003





3549-201-008-2



3503-201-008

3507-201-008

#### Luminous bathroom accesories



3516-201-008



3512-201-008



3504Y-201-008



## Specially handcrafted, elegant design



3507-120-003



3503-120-003







3541-120-003-1



3549-120-003

CONCHIGLIA GOLD



3512-120-003



3504Y-120-003

## RÖLYEF CHROME







Geometric design on chrome







PLATIN





3516-6-016



3549-5-016







3541-8-005





3504Y-8-005



3503-8-005



3519-8-005

#### **BUTTERFLY CHROME**



3512-8-005

Butterfly,
Mariposa,
Pedaliza....
Stylish in every
language...









3507-180-321



#### WAVE GOLD











#### LETHER DOOR HANDLE SERIE

#### Charismatic combination of brass and leather







02234-003-D01

02234-005-D02



1004-013-25-100-D02







BLU DOOR HANDLE SERIE





02235-013Y

#### LINEA AND ARCH DOOR HANDLE SERIES





#### WAKRA DOOR HANDLE SERIE

#### CROWN DOOR HANDLE SERIE



01242-013Y





02242-013



01255-013Y





02255-013Y

#### BARK DOOR HANDLE SERIE







02145-012

02145-037

02145-980



#### ANTIK DOOR HANDLE SERIE



**POPULAR SERIE** 



## DIVERSITY AND CUSTOMIZING Different Rosette Types;

Wc type-cycline hole type- key hole room type









WC type 1812-003w

1812-003Y

1812-003



#### LOUVRE DOOR HANDLE SERIE





## Contemporary yet timeless..





01122X-013





#### **PULL HANDLES**







Exclusive collection of architectrual handless...





##