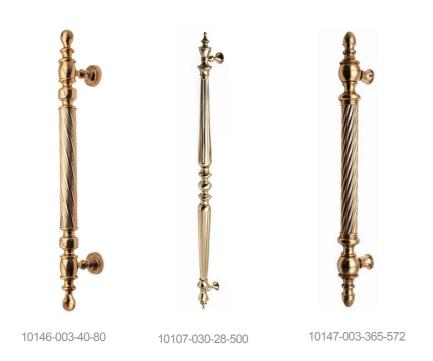

aliza....
Stylish in every
language...









3507-180-321



#### WAVE GOLD











#### LETHER DOOR HANDLE SERIE

#### Charismatic combination of brass and leather







02234-003-D01

02234-005-D02



1004-013-25-100-D02







BLU DOOR HANDLE SERIE





02235-013Y

#### LINEA AND ARCH DOOR HANDLE SERIES





#### WAKRA DOOR HANDLE SERIE

#### CROWN DOOR HANDLE SERIE



01242-013Y





02242-013



01255-013Y





02255-013Y

#### BARK DOOR HANDLE SERIE







02145-012

02145-037

02145-980



#### ANTIK DOOR HANDLE SERIE



**POPULAR SERIE** 



## DIVERSITY AND CUSTOMIZING Different Rosette Types;

Wc type-cycline hole type- key hole room type









WC type 1812-003w

1812-003Y

1812-003



#### LOUVRE DOOR HANDLE SERIE





## Contemporary yet timeless..





01122X-013





#### **PULL HANDLES**







Exclusive collection of architectrual handless...





#### RIGA HALFMOON HANDLES



07620-013-R15X4-96



07620-007-R15-96





#### DAMLA COLINA HALF MOON

#### HALF MOON HANDLES









07640-007-R15-96



07604-007





07606-013



07606-007



07606-013-R12.5



07606-008-R12.5



07606-007-R12.5



# 2557-003-192 2557-056-96

#### DRAWER HANDLES





#### MIAMI DRAWER HANDLE



Various modern drawer handle designs; minumum 5 year guarantee of solid brass...







### VERSACE



#### MIRAGE



## VOGUE









#### ANTIK DRAWER HANDLE





Style creates luxurious vibe to cabinet hardware...

#### PULL HANDLE FOR SOCKET DOOR







#### FACTORY: ŞAHİNOĞLU BRONZ PRES DÖK. TİC ve SAN A.Ş

Istanbul Tuzla Organized Industrial Zone 9. St.
No: 13 Tepeören –