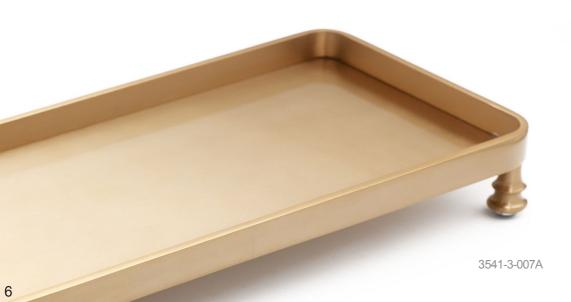

## Specially handcrafted, elegant design

3507-120-003

3503-120-003

3541-120-003-1

3549-120-003

CONCHIGLIA GOLD

3512-120-003

3504Y-120-003