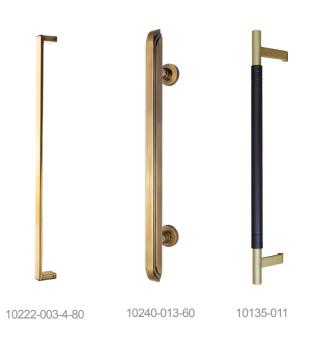

nguage...









3507-180-321



#### WAVE GOLD











#### LETHER DOOR HANDLE SERIE

#### Charismatic combination of brass and leather







02234-003-D01

02234-005-D02



1004-013-25-100-D02







BLU DOOR HANDLE SERIE





02235-013Y

#### LINEA AND ARCH DOOR HANDLE SERIES





#### WAKRA DOOR HANDLE SERIE

#### CROWN DOOR HANDLE SERIE



01242-013Y





02242-013



01255-013Y





02255-013Y

#### BARK DOOR HANDLE SERIE







02145-012

02145-037

02145-980



#### ANTIK DOOR HANDLE SERIE



**POPULAR SERIE** 



## DIVERSITY AND CUSTOMIZING Different Rosette Types;

Wc type-cycline hole type- key hole room type









WC type 1812-003w

1812-003Y

1812-003



#### LOUVRE DOOR HANDLE SERIE





## Contemporary yet timeless..





01122X-013





#### **PULL HANDLES**







Exclusive collection of architectrual handless...





#### RIGA HALFMOON HANDLES



07620-013-R15X4-96



07620-007-R15-96





#### DAMLA COLINA HALF MOON

#### HALF MOON HANDLES









07640-007-R15-96



07604-007





07606-013



07606-007



07606-013-R12.5



07606-008-R12.5



07606-007-R12.5



# 2557-003-192 2557-056-96

#### DRAWER HANDLES





#### MIAMI DRAWER HANDLE



Various modern drawer handle designs; minumum 5 year guarantee of solid brass...







### VERSACE



#### MIRAGE



## VOGUE









#### ANTIK DRAWER HANDLE





Style creates luxurious vibe to cabinet hardware...

#### PULL HANDLE FOR SOCKET DOOR







#### FACTORY: ŞAHİNOĞLU BRONZ PRES DÖK. TİC ve SAN A.Ş

Istanbul Tuzla Organized Industrial Zone 9. St.
No: 13 Tepeören – Tuzla – Istanbul / Turkey
T: