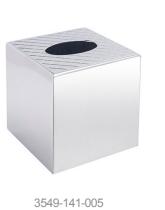

## RÖLYEF CHROME

Geometric design on chrome

PLATIN

3516-6-016

3549-5-016

3541-8-005

3504Y-8-005

3503-8-005