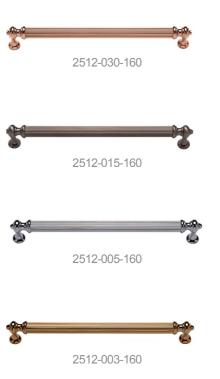

IE** 



## DIVERSITY AND CUSTOMIZING Different Rosette Types;

Wc type-cycline hole type- key hole room type









WC type 1812-003w

1812-003Y

1812-003



#### LOUVRE DOOR HANDLE SERIE





## Contemporary yet timeless..





01122X-013





#### **PULL HANDLES**







Exclusive collection of architectrual handless...





#### RIGA HALFMOON HANDLES



07620-013-R15X4-96



07620-007-R15-96





#### DAMLA COLINA HALF MOON

#### HALF MOON HANDLES









07640-007-R15-96



07604-007





07606-013



07606-007



07606-013-R12.5



07606-008-R12.5



07606-007-R12.5



# 2557-003-192 2557-056-96

#### DRAWER HANDLES





#### MIAMI DRAWER HANDLE



Various modern drawer handle designs; minumum 5 year guarantee of solid brass...







### VERSACE



#### MIRAGE



## VOGUE









#### ANTIK DRAWER HANDLE





Style creates luxurious vibe to cabinet hardware...

#### PULL HANDLE FOR SOCKET DOOR







#### FACTORY: ŞAHİNOĞLU BRONZ PRES DÖK. TİC ve SAN A.Ş

Istanbul Tuzla Organized Industrial Zone 9. St.
No: 13 Tepeören – Tuzla – Istanbul / Turkey
T: +90 216 593 26 61 T: +90 216.593 26 64
WhatsApp: +90 533 208 54 71
email: info@vistadorodesign.com
email: export@sahinoglu.com.tr
www.vistadorodesign.com