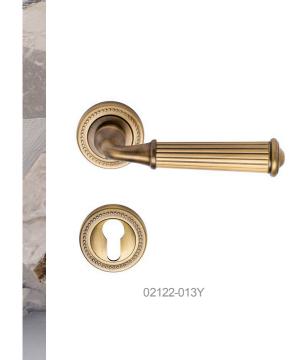

-8-005



3519-8-005

#### **BUTTERFLY CHROME**



3512-8-005

Butterfly,
Mariposa,
Pedaliza....
Stylish in every
language...









3507-180-321



#### WAVE GOLD











#### LETHER DOOR HANDLE SERIE

#### Charismatic combination of brass and leather







02234-003-D01

02234-005-D02



1004-013-25-100-D02







BLU DOOR HANDLE SERIE





02235-013Y

#### LINEA AND ARCH DOOR HANDLE SERIES





#### WAKRA DOOR HANDLE SERIE

#### CROWN DOOR HANDLE SERIE



01242-013Y





02242-013



01255-013Y





02255-013Y

#### BARK DOOR HANDLE SERIE







02145-012

02145-037

02145-980



#### ANTIK DOOR HANDLE SERIE



**POPULAR SERIE** 



## DIVERSITY AND CUSTOMIZING Different Rosette Types;

Wc type-cycline hole type- key hole room type









WC type 1812-003w

1812-003Y

1812-003



#### LOUVRE DOOR HANDLE SERIE





## Contemporary yet timeless..





01122X-013





#### **PULL HANDLES**







Exclusive collection of architectrual handless...





#### RIGA HALFMOON HANDLES



07620-013-R15X4-96



07620-007-R15-96





#### DAMLA COLINA HALF MOON

#### HALF MOON HANDLES









07640-007-R15-96



07604-007





07606-013



07606-007



07606-013-R12.5



07606-008-R12.5



07606-007-R12.5



# 2557-003-192 2557-056-96

#### DRAWER HANDLES





#### MIAMI DRAWER HANDLE



Various modern drawer handle designs; minumum 5 year guarantee of solid brass...







### VERSACE



#### MIRAGE



## VOGUE









#### ANTIK DRAWER HANDLE





Style creates luxurious vibe to cabinet hardware...

#### PULL HANDLE FOR SOCKET DOOR







#### FACTORY: ŞAHİNOĞLU BRONZ PRES