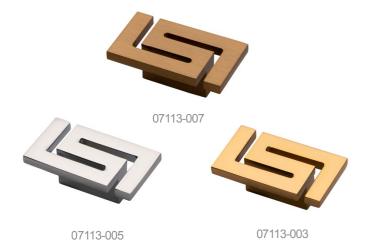

OOR HANDLE SERIE



**POPULAR SERIE** 



## DIVERSITY AND CUSTOMIZING Different Rosette Types;

Wc type-cycline hole type- key hole room type









WC type 1812-003w

1812-003Y

1812-003



#### LOUVRE DOOR HANDLE SERIE





## Contemporary yet timeless..





01122X-013





#### **PULL HANDLES**







Exclusive collection of architectrual handless...





#### RIGA HALFMOON HANDLES



07620-013-R15X4-96



07620-007-R15-96





#### DAMLA COLINA HALF MOON

#### HALF MOON HANDLES









07640-007-R15-96



07604-007





07606-013



07606-007



07606-013-R12.5



07606-008-R12.5



07606-007-R12.5



# 2557-003-192 2557-056-96

#### DRAWER HANDLES





#### MIAMI DRAWER HANDLE



Various modern drawer handle designs; minumum 5 year guarantee of solid brass...







### VERSACE



#### MIRAGE



## VOGUE









#### ANTIK DRAWER HANDLE





Style creates luxurious vibe to cabinet hardware...

#### PULL HANDLE FOR SOCKET DOOR







#### FACTORY: ŞAHİNOĞLU BRONZ PRES DÖK. TİC ve SAN A.Ş

Istanbul Tuzla Organized Industrial Zone 9. St.
No: 13 Tepeören – Tuzla – Istanbul / Turkey
T: +90 216 593 26 61 T: +90 216.593 26 64
WhatsApp: +90 533 208 54 71
email: info@vistadorodesign.com
email: export@sahinoglu.com.tr
www.vistadorodesign.com