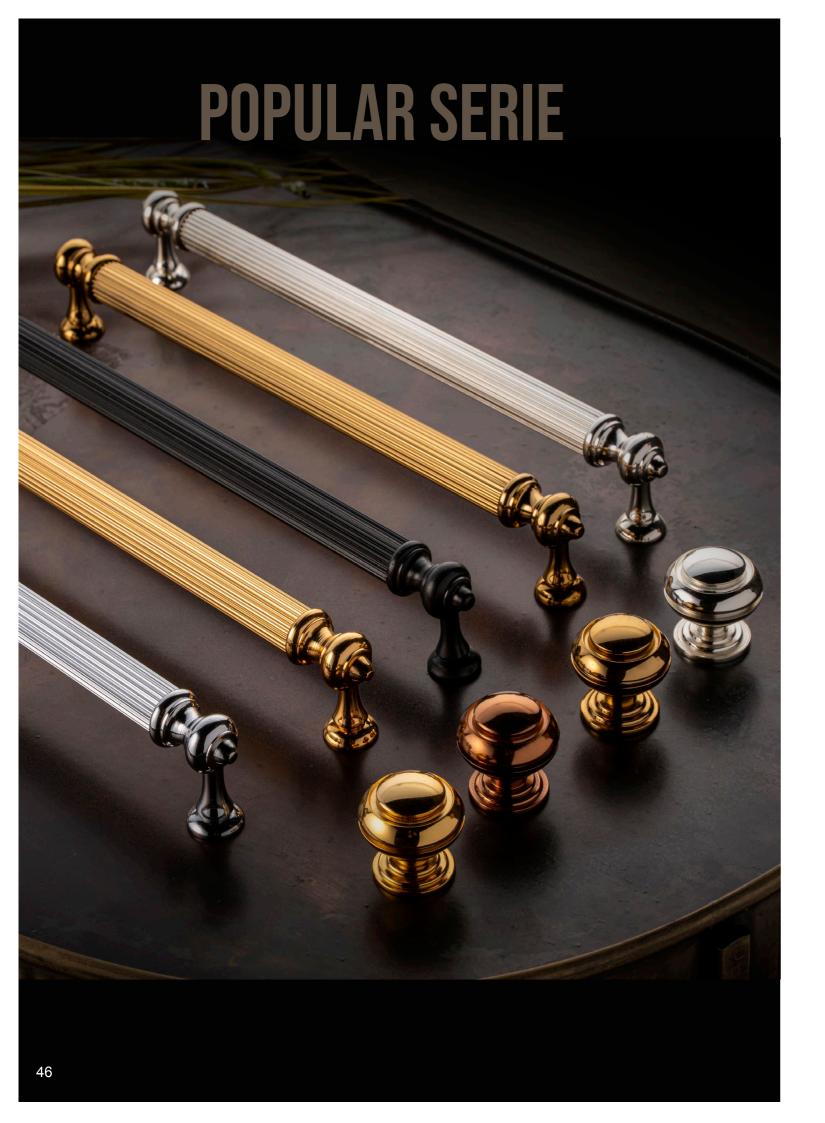

ERIE** 



## DIVERSITY AND CUSTOMIZING Different Rosette Types;

Wc type-cycline hole type- key hole room type









WC type 1812-003w

1812-003Y

1812-003



#### LOUVRE DOOR HANDLE SERIE





## Contemporary yet timeless..





01122X-013





#### **PULL HANDLES**







Exclusive collection of architectrual handless...





#### RIGA HALFMOON HANDLES



07620-013-R15X4-96



07620-007-R15-96





#### DAMLA COLINA HALF MOON

#### HALF MOON HANDLES









07640-007-R15-96



07604-007





07606-013



07606-007



07606-013-R12.5



07606-008-R12.5



07606-007-R12.5



# 2557-003-192 2557-056-96

#### DRAWER HANDLES





#### MIAMI DRAWER HANDLE



Various modern drawer handle designs; minumum 5 year guarantee of solid brass...







### VERSACE



#### MIRAGE



## VOGUE









#### ANTIK DRAWER HANDLE





Style creates luxurious vibe to cabinet hardware...

#### PULL HANDLE FOR SOCKET DOOR







#### FACTORY: ŞAHİNOĞLU BRONZ PRES DÖK. TİC ve SAN A.Ş

Istanbul Tuzla Organized Industrial Zone 9. St.
No: 13 Tepeören – Tuzla – Istanbul / Turkey
T: +90 216 593 26 61 T: +90 216.593 26 64
WhatsApp: +90 533 208 54 71
email: info@vistadorodesign.com
email: export@sahinoglu.com.tr
www.vistadorodesign.com