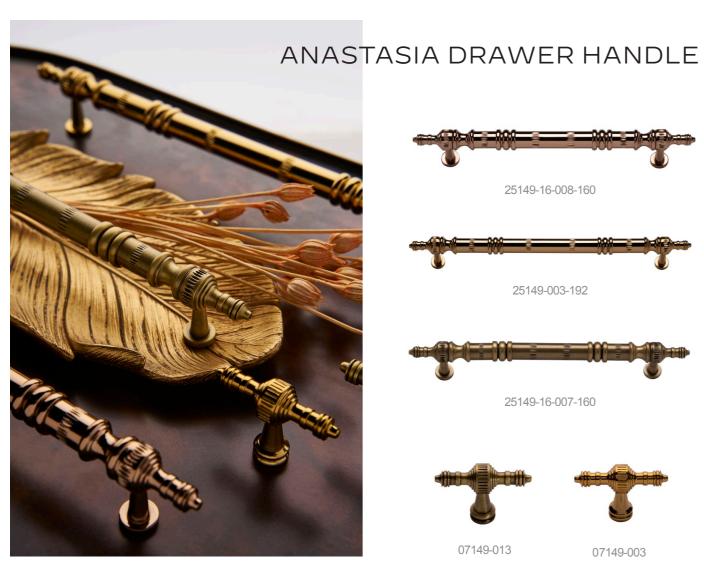

OMIZING Different Rosette Types;

Wc type-cycline hole type- key hole room type









WC type 1812-003w

1812-003Y

1812-003



#### LOUVRE DOOR HANDLE SERIE





## Contemporary yet timeless..





01122X-013





#### **PULL HANDLES**







Exclusive collection of architectrual handless...





#### RIGA HALFMOON HANDLES



07620-013-R15X4-96



07620-007-R15-96





#### DAMLA COLINA HALF MOON

#### HALF MOON HANDLES









07640-007-R15-96



07604-007





07606-013



07606-007



07606-013-R12.5



07606-008-R12.5



07606-007-R12.5



# 2557-003-192 2557-056-96

#### DRAWER HANDLES





#### MIAMI DRAWER HANDLE



Various modern drawer handle designs; minumum 5 year guarantee of solid brass...







### VERSACE



#### MIRAGE



## VOGUE









#### ANTIK DRAWER HANDLE





Style creates luxurious vibe to cabinet hardware...

#### PULL HANDLE FOR SOCKET DOOR







#### FACTORY: ŞAHİNOĞLU BRONZ PRES DÖK. TİC ve SAN A.Ş

Istanbul Tuzla Organized Industrial Zone 9. St.
No: 13 Tepeören – Tuzla – Istanbul / Turkey
T: +90 216 593 26 61 T: +90 216.593 26 64
WhatsApp: +90 533 208 54 71
email: info@vistadorodesign.com
email: export@sahinoglu.com.tr
www.vistadorodesign.com