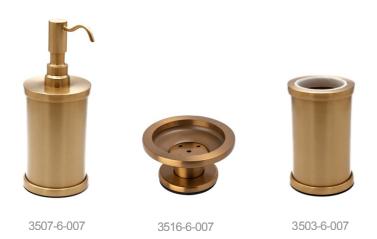

## BELLA SATEN GOLD

3549-5-007-2

3518-6-007

3504Y-6-007

3505-6-007

3549-5-007

3512-6-007

Modern but still shining