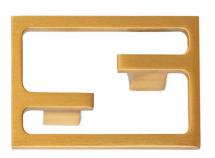

AR SERIE** 



## DIVERSITY AND CUSTOMIZING Different Rosette Types;

Wc type-cycline hole type- key hole room type









WC type 1812-003w

1812-003Y

1812-003



#### LOUVRE DOOR HANDLE SERIE





## Contemporary yet timeless..





01122X-013





#### **PULL HANDLES**







Exclusive collection of architectrual handless...





#### RIGA HALFMOON HANDLES



07620-013-R15X4-96



07620-007-R15-96





#### DAMLA COLINA HALF MOON

#### HALF MOON HANDLES









07640-007-R15-96



07604-007





07606-013



07606-007



07606-013-R12.5



07606-008-R12.5



07606-007-R12.5



# 2557-003-192 2557-056-96

#### DRAWER HANDLES





#### MIAMI DRAWER HANDLE



Various modern drawer handle designs; minumum 5 year guarantee of solid brass...







### VERSACE



#### MIRAGE



## VOGUE









#### ANTIK DRAWER HANDLE





Style creates luxurious vibe to cabinet hardware...

#### PULL HANDLE FOR SOCKET DOOR







#### FACTORY: ŞAHİNOĞLU BRONZ PRES DÖK. TİC ve SAN A.Ş

Istanbul Tuzla Organized Industrial Zone 9. St.
No: 13 Tepeören – Tuzla – Istanbul / Turkey
T: +90 216 593 26 61 T: +90 216.593 26 64
WhatsApp: +90 533 208 54 71
email: info@vistadorodesign.com
email: export@sahinoglu.com.tr
www.vistadorodesign.com