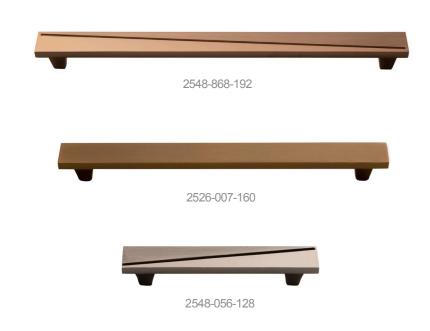

E



**POPULAR SERIE** 



## DIVERSITY AND CUSTOMIZING Different Rosette Types;

Wc type-cycline hole type- key hole room type









WC type 1812-003w

1812-003Y

1812-003



#### LOUVRE DOOR HANDLE SERIE





## Contemporary yet timeless..





01122X-013





#### **PULL HANDLES**







Exclusive collection of architectrual handless...





#### RIGA HALFMOON HANDLES



07620-013-R15X4-96



07620-007-R15-96





#### DAMLA COLINA HALF MOON

#### HALF MOON HANDLES









07640-007-R15-96



07604-007





07606-013



07606-007



07606-013-R12.5



07606-008-R12.5



07606-007-R12.5



# 2557-003-192 2557-056-96

#### DRAWER HANDLES





#### MIAMI DRAWER HANDLE



Various modern drawer handle designs; minumum 5 year guarantee of solid brass...







### VERSACE



#### MIRAGE



## VOGUE









#### ANTIK DRAWER HANDLE





Style creates luxurious vibe to cabinet hardware...

#### PULL HANDLE FOR SOCKET DOOR







#### FACTORY: ŞAHİNOĞLU BRONZ PRES DÖK. TİC ve SAN A.Ş

Istanbul Tuzla Organized Industrial Zone 9. St.
No: 13 Tepeören – Tuzla – Istanbul / Turkey
T: +90 216 593 26 61 T: +90 216.593 26 64
WhatsApp: +90 533 208 54 71
email: info@vistadorodesign.com
email: export@sahinoglu.com.tr
www.vistadorodesign.com