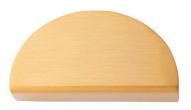

#### HALF MOON HANDLES

07640-007-R15-96

07604-007

07606-013

07606-007

07606-013-R12.5

07606-008-R12.5

07606-007-R12.5