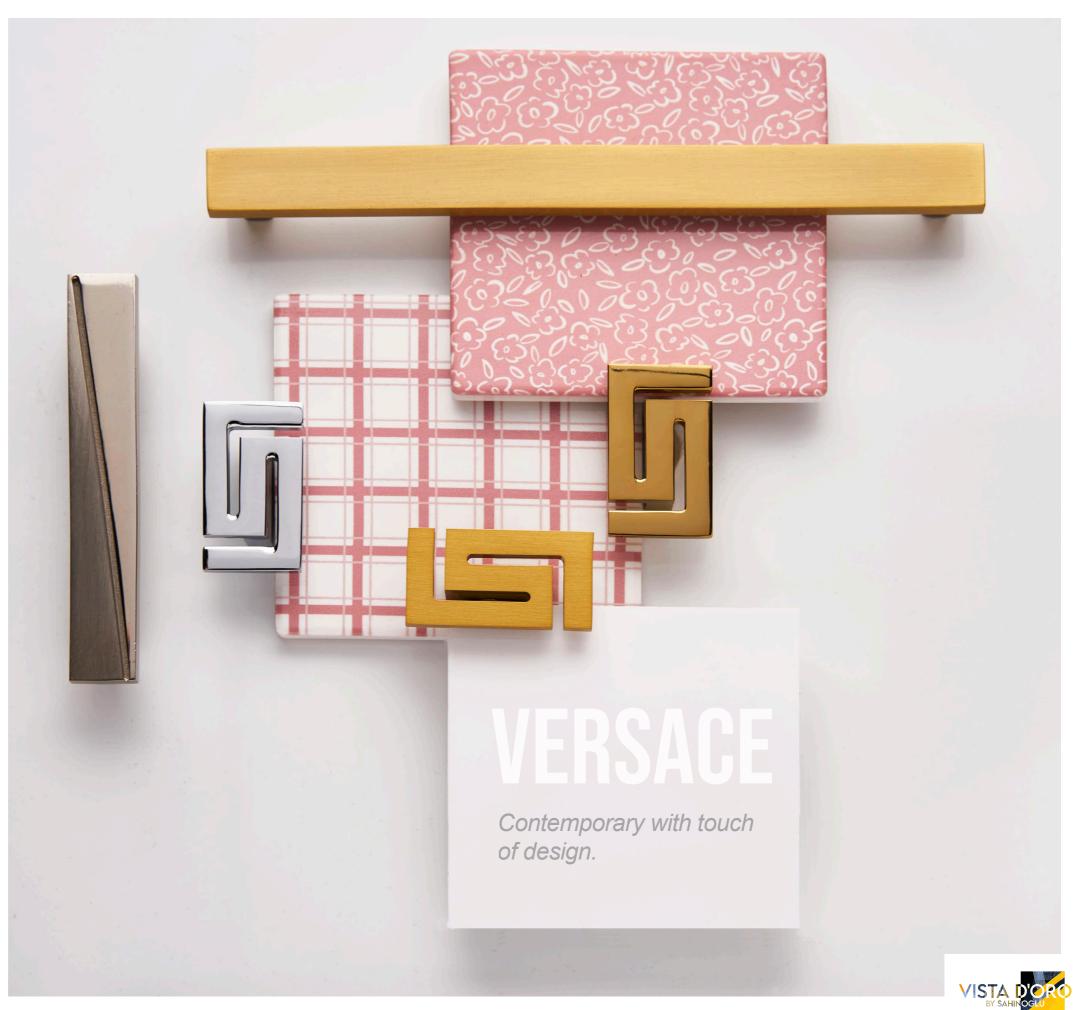

SERIE** 



## DIVERSITY AND CUSTOMIZING Different Rosette Types;

Wc type-cycline hole type- key hole room type









WC type 1812-003w

1812-003Y

1812-003



#### LOUVRE DOOR HANDLE SERIE





## Contemporary yet timeless..





01122X-013





#### **PULL HANDLES**







Exclusive collection of architectrual handless...





#### RIGA HALFMOON HANDLES



07620-013-R15X4-96



07620-007-R15-96





#### DAMLA COLINA HALF MOON

#### HALF MOON HANDLES









07640-007-R15-96



07604-007





07606-013



07606-007



07606-013-R12.5



07606-008-R12.5



07606-007-R12.5



# 2557-003-192 2557-056-96

#### DRAWER HANDLES





#### MIAMI DRAWER HANDLE



Various modern drawer handle designs; minumum 5 year guarantee of solid brass...







### VERSACE



#### MIRAGE



## VOGUE









#### ANTIK DRAWER HANDLE





Style creates luxurious vibe to cabinet hardware...

#### PULL HANDLE FOR SOCKET DOOR







#### FACTORY: ŞAHİNOĞLU BRONZ PRES DÖK. TİC ve SAN A.Ş

Istanbul Tuzla Organized Industrial Zone 9. St.
No: 13 Tepeören – Tuzla – Istanbul / Turkey
T: +90 216 593 26 61 T: +90 216.593 26 64
WhatsApp: +90 533 208 54 71
email: info@vistadorodesign.com
email: export@sahinoglu.com.tr
www.vistadorodesign.com