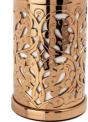

## Specially handcrafted, elegant design

3507-120-003

3503-120-003

3541-120-003-1

3549-120-003

CONCHIGLIA GOLD

3512-120-003

3504Y-120-003