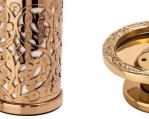

## Specially handcrafted, elegant design

3507-120-003

3503-120-003

3541-120-003-1

3549-120-003

CONCHIGLIA GOLD

3512-120-003

3504Y-120-003