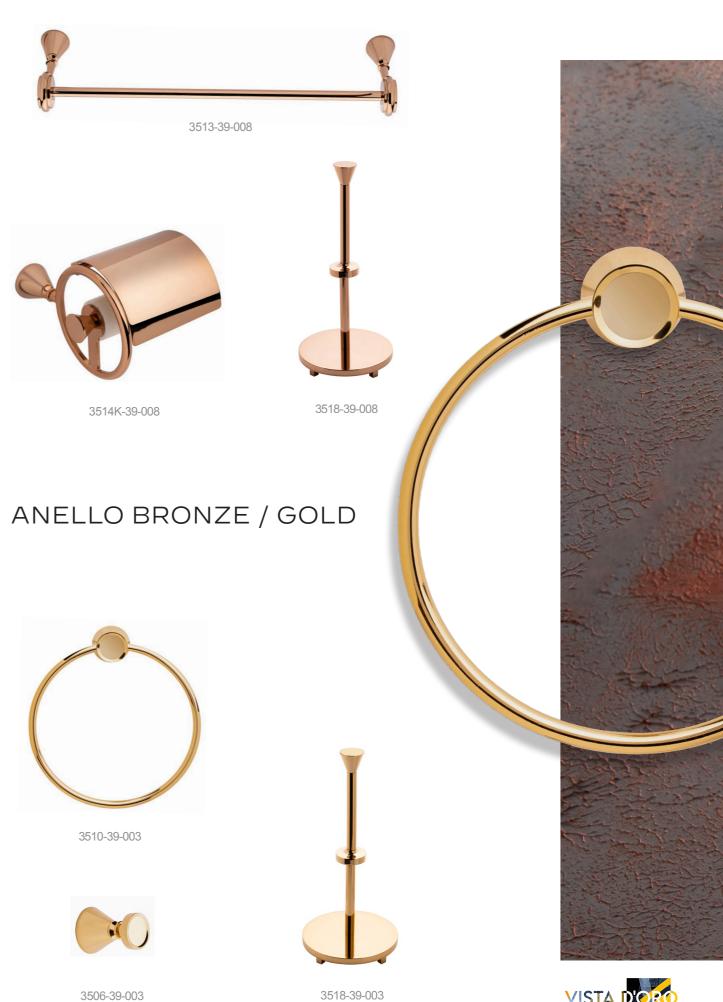

## Specially handcrafted, elegant design

3507-120-003

3503-120-003

3541-120-003-1

3549-120-003

CONCHIGLIA GOLD

3512-120-003

3504Y-120-003