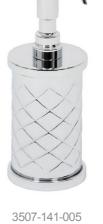

## RÖLYEF CHROME

Geometric design on chrome

PLATIN

3516-6-016

3549-5-016

3541-8-005

3504Y-8-005

3503-8-005