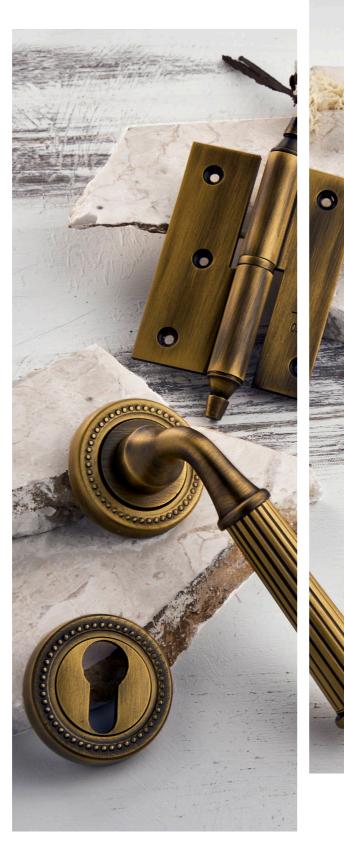

FLY CHROME**



3512-8-005

Butterfly,
Mariposa,
Pedaliza....
Stylish in every
language...









3507-180-321



#### WAVE GOLD











#### LETHER DOOR HANDLE SERIE

#### Charismatic combination of brass and leather







02234-003-D01

02234-005-D02



1004-013-25-100-D02







BLU DOOR HANDLE SERIE





02235-013Y

#### LINEA AND ARCH DOOR HANDLE SERIES





#### WAKRA DOOR HANDLE SERIE

#### CROWN DOOR HANDLE SERIE



01242-013Y





02242-013



01255-013Y





02255-013Y

#### BARK DOOR HANDLE SERIE







02145-012

02145-037

02145-980



#### ANTIK DOOR HANDLE SERIE



**POPULAR SERIE** 



## DIVERSITY AND CUSTOMIZING Different Rosette Types;

Wc type-cycline hole type- key hole room type









WC type 1812-003w

1812-003Y

1812-003



#### LOUVRE DOOR HANDLE SERIE





## Contemporary yet timeless..





01122X-013





#### **PULL HANDLES**







Exclusive collection of architectrual handless...





#### RIGA HALFMOON HANDLES



07620-013-R15X4-96



07620-007-R15-96





#### DAMLA COLINA HALF MOON

#### HALF MOON HANDLES









07640-007-R15-96



07604-007





07606-013



07606-007



07606-013-R12.5



07606-008-R12.5



07606-007-R12.5



# 2557-003-192 2557-056-96

#### DRAWER HANDLES





#### MIAMI DRAWER HANDLE



Various modern drawer handle designs; minumum 5 year guarantee of solid brass...







### VERSACE



#### MIRAGE



## VOGUE









#### ANTIK DRAWER HANDLE





Style creates luxurious vibe to cabinet hardware...

#### PULL HANDLE FOR SOCKET DOOR







#### FACTORY: ŞAHİNOĞLU BRONZ PRES DÖK. TİC ve SAN A.Ş

Istanbul Tuzl