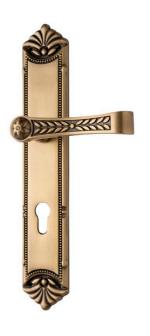

8



## Specially handcrafted, elegant design



3507-120-003



3503-120-003







3541-120-003-1



3549-120-003

CONCHIGLIA GOLD



3512-120-003



3504Y-120-003

## RÖLYEF CHROME







Geometric design on chrome







PLATIN





3516-6-016



3549-5-016







3541-8-005





3504Y-8-005



3503-8-005



3519-8-005

#### **BUTTERFLY CHROME**



3512-8-005

Butterfly,
Mariposa,
Pedaliza....
Stylish in every
language...









3507-180-321



#### WAVE GOLD











#### LETHER DOOR HANDLE SERIE

#### Charismatic combination of brass and leather







02234-003-D01

02234-005-D02



1004-013-25-100-D02







BLU DOOR HANDLE SERIE





02235-013Y

#### LINEA AND ARCH DOOR HANDLE SERIES





#### WAKRA DOOR HANDLE SERIE

#### CROWN DOOR HANDLE SERIE



01242-013Y





02242-013



01255-013Y





02255-013Y

#### BARK DOOR HANDLE SERIE







02145-012

02145-037

02145-980



#### ANTIK DOOR HANDLE SERIE



**POPULAR SERIE** 



## DIVERSITY AND CUSTOMIZING Different Rosette Types;

Wc type-cycline hole type- key hole room type









WC type 1812-003w

1812-003Y

1812-003



#### LOUVRE DOOR HANDLE SERIE





## Contemporary yet timeless..





01122X-013





#### **PULL HANDLES**







Exclusive collection of architectrual handless...





#### RIGA HALFMOON HANDLES



07620-013-R15X4-96



07620-007-R15-96





#### DAMLA COLINA HALF MOON

#### HALF MOON HANDLES









07640-007-R15-96



07604-007





07606-013



07606-007



07606-013-R12.5



07606-008-R12.5



07606-007-R12.5



# 2557-003-192 2557-056-96

#### DRAWER HANDLES





#### MIAMI DRAWER