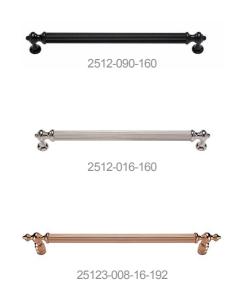

STOMIZING Different Rosette Types;

Wc type-cycline hole type- key hole room type









WC type 1812-003w

1812-003Y

1812-003



#### LOUVRE DOOR HANDLE SERIE





## Contemporary yet timeless..





01122X-013





#### **PULL HANDLES**







Exclusive collection of architectrual handless...





#### RIGA HALFMOON HANDLES



07620-013-R15X4-96



07620-007-R15-96





#### DAMLA COLINA HALF MOON

#### HALF MOON HANDLES









07640-007-R15-96



07604-007





07606-013



07606-007



07606-013-R12.5



07606-008-R12.5



07606-007-R12.5



# 2557-003-192 2557-056-96

#### DRAWER HANDLES





#### MIAMI DRAWER HANDLE



Various modern drawer handle designs; minumum 5 year guarantee of solid brass...







### VERSACE



#### MIRAGE



## VOGUE









#### ANTIK DRAWER HANDLE





Style creates luxurious vibe to cabinet hardware...

#### PULL HANDLE FOR SOCKET DOOR







#### FACTORY: ŞAHİNOĞLU BRONZ PRES DÖK. TİC ve SAN A.Ş

Istanbul Tuzla Organized Industrial Zone 9. St.
No: 13 Tepeören – Tuzla – Istanbul / Turkey
T: +90 216 593 26 61 T: +90 216.593 26 64
WhatsApp: +90 533 208 54 71
email: info@vistadorodesign.com
email: export@sahinoglu.com.tr
www.vistadorodesign.com