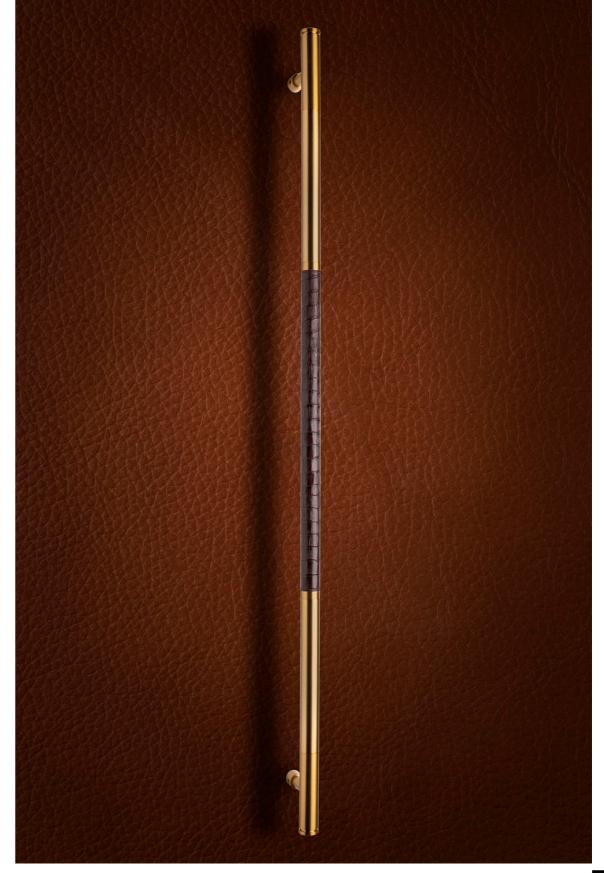

#### LETHER DOOR HANDLE SERIE

#### Charismatic combination of brass and leather

02234-003-D01

02234-005-D02

1004-013-25-100-D02

BLU DOOR HANDLE SERIE

02235-013Y