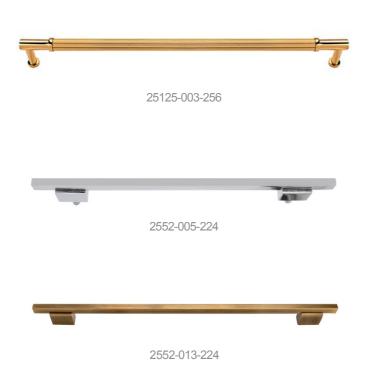

013Y





02242-013



01255-013Y





02255-013Y

#### BARK DOOR HANDLE SERIE







02145-012

02145-037

02145-980



#### ANTIK DOOR HANDLE SERIE



**POPULAR SERIE** 



## DIVERSITY AND CUSTOMIZING Different Rosette Types;

Wc type-cycline hole type- key hole room type









WC type 1812-003w

1812-003Y

1812-003



#### LOUVRE DOOR HANDLE SERIE





## Contemporary yet timeless..





01122X-013





#### **PULL HANDLES**







Exclusive collection of architectrual handless...





#### RIGA HALFMOON HANDLES



07620-013-R15X4-96



07620-007-R15-96





#### DAMLA COLINA HALF MOON

#### HALF MOON HANDLES









07640-007-R15-96



07604-007





07606-013



07606-007



07606-013-R12.5



07606-008-R12.5



07606-007-R12.5



# 2557-003-192 2557-056-96

#### DRAWER HANDLES





#### MIAMI DRAWER HANDLE



Various modern drawer handle designs; minumum 5 year guarantee of solid brass...







### VERSACE



#### MIRAGE



## VOGUE









#### ANTIK DRAWER HANDLE





Style creates luxurious vibe to cabinet hardware...

#### PULL HANDLE FOR SOCKET DOOR







#### FACTORY: ŞAHİNOĞLU BRONZ PRES DÖK. TİC ve SAN A.Ş

Istanbul Tuzla Organized Industrial Zone 9. St.
No: 13 Tepeören – Tuzla – Istanbul / Turkey
T: +90 216 593 26 61 T: +90 216.593 26 64
WhatsApp: +90 533 208 54 71
email: info@vistadorodesign.com
email: export@sahinoglu.com.tr
www.vistadorodesign.com